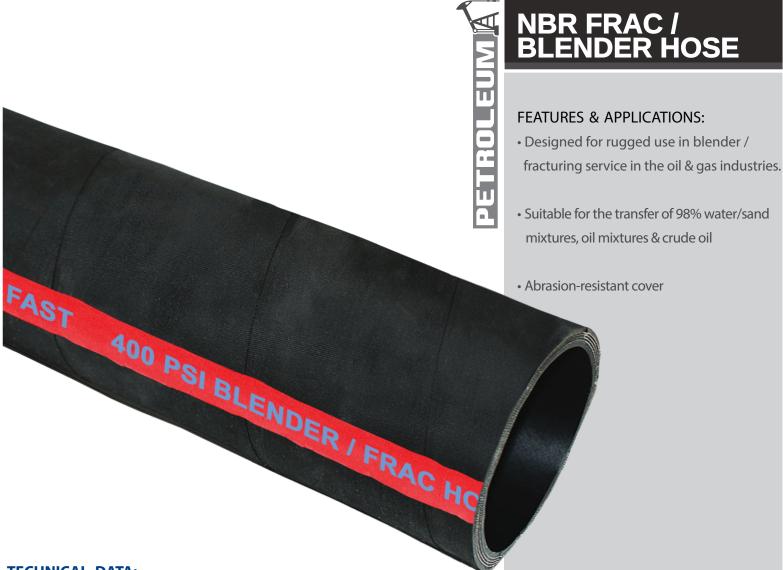

## **TECHNICAL DATA:**

- **Temp Range:** -30° F to +180° F
- Cover: Black NBR / NITRILE
- Tube: Black NBR
- Reinforcement: High Tensile Textile Fabric
- Safety Factor: 4:1 min
- Branding:

## **NOTES:**

 Hose construction may vary. Hoses might be supplied with 1 or 2 wires. This does not affect working/burst pressure.

| BLACK NBR / NITRILE |     |       |             |                     |                   |                |             |        |
|---------------------|-----|-------|-------------|---------------------|-------------------|----------------|-------------|--------|
| ID                  | PLY | OD    | Length      | Working<br>Pressure | Burst<br>Pressure | Bend<br>Radius | lbs per ft. | Part # |
| 4"                  |     | 4.77" | 100' / 200' | 400                 | 1600              | 10"            | 3.02        | FB 400 |